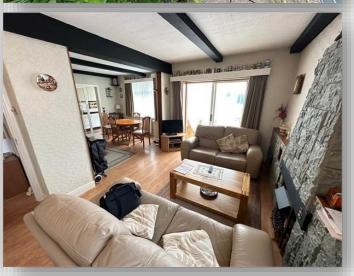

## **Hallway**

Radiator, access to loft space, doors to

Living room 4m 21cm by 2m 94cm (13' 10" by 9' 8")

Patio doors leading to conservatory, double glazed window to side aspect, brick featured fire place, leading through to