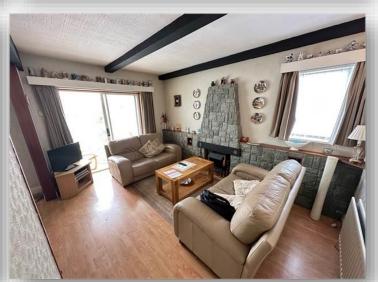

## **Hallway**

Radiator, access to loft space, doors to

Living room 4m 21cm by 2m 94cm (13' 10" by 9' 8")

Patio doors leading to conservatory, double glazed window to side aspect, brick featured fire place, leading through to

**Dining room** 3m 81cm by 3m 23cm (12' 6" by 10' 7")

Double glazed window to rear aspect, radiator, sliding door to kitchen

Conservatory 2m 88cm by 2m 63cm (9' 5" by 8' 8")

Double glazed windows to side and rear aspects, doors onto rear garden.