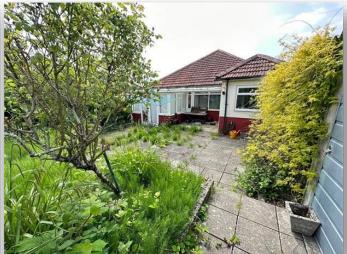

## **Outside**

Front garden-driveway leading alongside property to single detached garage.

rear garden-Paved patio area, side gate, door to garage, greenhouse and garden shed.