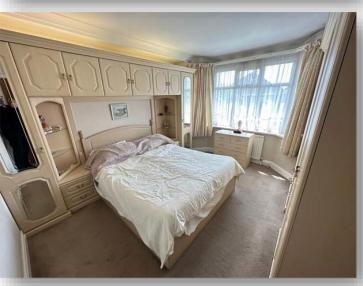

Bedroom one 3m 80cm by 3m 30cm (12' 6" by 10' 10")

Into double glazed bay window to front aspect, radiator, fitted bedroom furniture.

Bedroom two 3m 80cm by 3m 34cm (12' 6" by 10' 11")

Into double glazed bay window to front aspect, radiator, fitted cupboard housing hot-water tank.