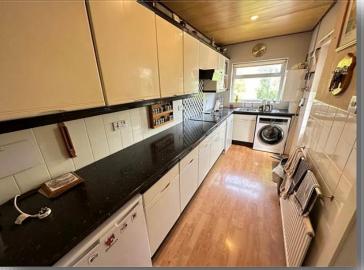

**Kitchen** 5m 38cm by 1m 63cm (17' 8" by 5' 4")

Fitted kitchen comprising of inset sink, cupboard under, further eye and base level units, work surfaces, built in oven (needs attention), space for fridge, space washing machine, wall mounted gas central heating boiler, double glazed window to rear aspect, door to rear garden.