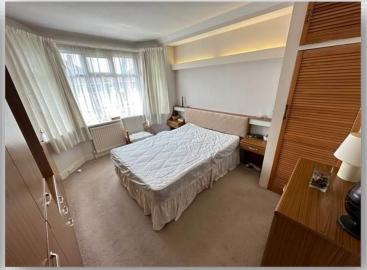

Bedroom one 3m 80cm by 3m 30cm (12' 6" by 10' 10")

Into double glazed bay window to front aspect, radiator, fitted bedroom furniture.

Bedroom two 3m 80cm by 3m 34cm (12' 6" by 10' 11")

Into double glazed bay window to front aspect, radiator, fitted cupboard housing hot-water tank.