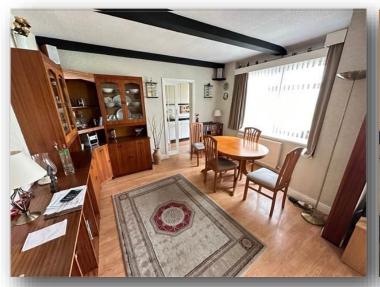

**Dining room** 3m 81cm by 3m 23cm (12' 6" by 10' 7")

Double glazed window to rear aspect, radiator, sliding door to kitchen

Conservatory 2m 88cm by 2m 63cm (9' 5" by 8' 8")

Double glazed windows to side and rear aspects, doors onto rear garden.