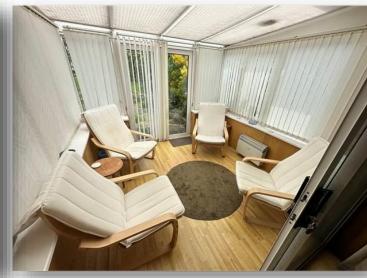

**Dining room** 3m 81cm by 3m 23cm (12' 6" by 10' 7")

Double glazed window to rear aspect, radiator, sliding door to kitchen

Conservatory 2m 88cm by 2m 63cm (9' 5" by 8' 8")

Double glazed windows to side and rear aspects, doors onto rear garden.